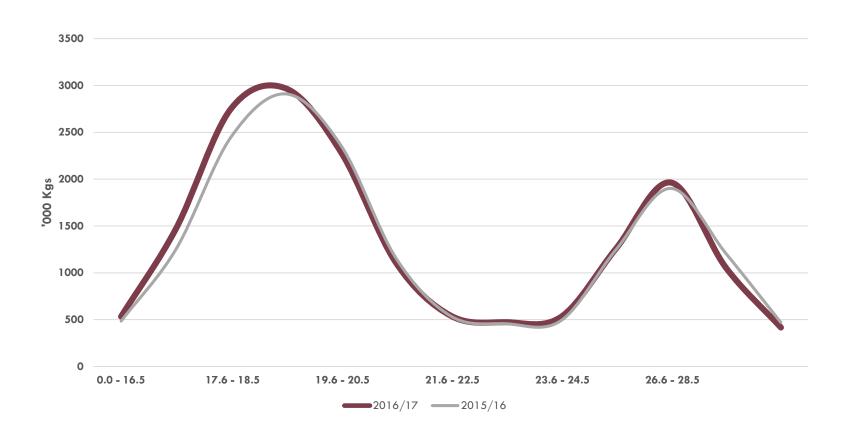

# Winning with Wool Emily King





**EVENT SUPPORTERS:** 













## Eastern Market Indicator (EMI)





## East Riverina Wool Statistical Areas (WSAs)





## Eastern Riverina Clip Profile: 2005/06 – 2016/17





## Eastern Riverina Clip Profile: 2015/16 – 2016/17





## 5 year Australian wool prices: $17 - 21 \mu m$





## 5 year Australian wool prices: 22 – 26 μm







#### **PROVENANCE**



CLOS E KRIT

Raising the Sheep

## FOURTH GENERATION FARMER

What is in Julian was Brack blood, he is the downth gas making of you Brack to make you be suffered - a year large from a bracked in Post, near Laur conten in Tanamain. He and his well-knowled partial owners the projectly that produce 2500 tennes of fine Marine word space content from the cort \$5,000 deeps that no on their property. The apretty would place. The large to he is a lot of making body where the wheep are more, that is defined to the deep the third point of the content o

Becarity the two Bilbers, along with Tamanian/Martinand Througens, have heap part of a collision of the type robot a