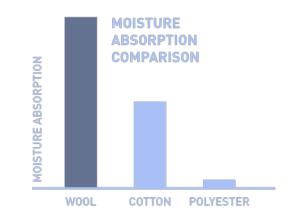

e their pre-persy.

Wildlife on the near sea is planting in our two hours with two was an oblishing, and an old of lange ones. The form of adjust host to aming one of his peak on not found anywhere when in the world. The when you all move if the history distribution of the distribution of the peak of the distribution of the sea of the peak of the distribution of t

Note: It is be busined and most southing time of the year, it when we have set the goods. We bring in a team of about nine professional shearers and a few more staff monthers, so there are described shearers and a few more staff monthers, so there are described in the professional staff of the staff on the admitted on the admitted. "





#### **PROVENANCE**









#### **SLOW FASHION**









#### **HEALTH & WELLBEING**









## Sport, Performance & Innovation









# Summary

- Wool prices increasing and supply increasing = greater demand for Australian wool
- Trends for environmentally friendly fibre options that meet lifestyle, health and wellbeing needs are positive signs for wool
- As Nike says, 'There is no finish line.'