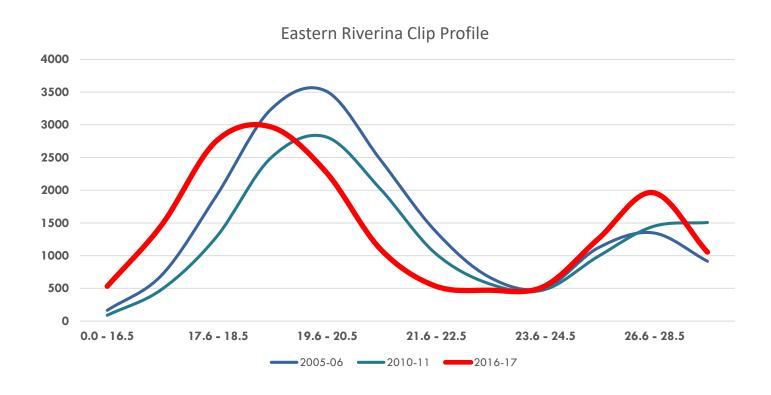

# Winning with Wool Emily King





**EVENT SUPPORTERS:** 













## Eastern Market Indicator (EMI)





## East Riverina Wool Statistical Areas (WSAs)





## Eastern Riverina Clip Profile: 2005/06 – 2016/17





## Eastern Riverina Clip Profile: 2015/16 – 2016/17





## 5 year Australian wool prices: $17 - 21 \mu m$





## 5 year Australian wool prices: 22 – 26 μm







#### **PROVENANCE**



CLOS E KRIT

Raising the Sheep

## FOURTH GENERATION FARMER

What is in Julian was Brack blood, he is the downth gas making of you Brack to make you be suffered - a year large from a bracked in Post, near Laur conten in Tanamain. He and his well-knowled partial owners the projectly that produce 2500 tennes of fine Marine word space content from the cort \$5,000 deeps that no on their property. The apretty would place. The large to he is a lot of making body where the wheep are more, that is defined to the deep the third point of the content o

Becarity the two Bilbers, along with Tamanian/Martinand Thr