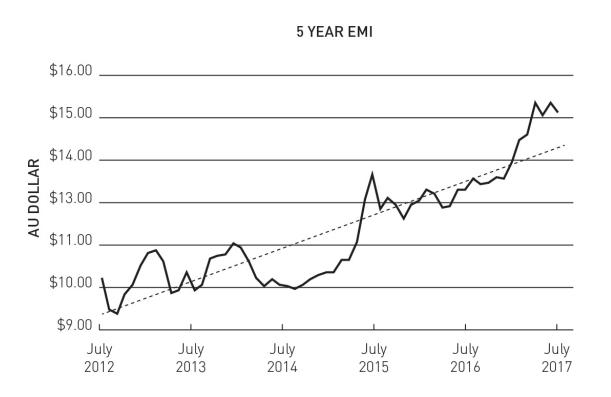

# Winning with Wool Emily King





**EVENT SUPPORTERS:** 













## Eastern Market Indicator (EMI)





## East Riverina Wool Statistical Areas (WSAs)





## Eastern Riverina Clip Profile: 2005/06 – 2016/17





## Eastern Riverina Clip Profile: 2015/16 – 2016/17





## 5 year Australian wool prices: $17 - 21 \mu m$





## 5 year Australian wool prices: 22 – 26 μm







#### **PROVENANCE**



CLOS E KRIT

Raising the Sheep

## FOURTH GENERATION FARMER

What is in Julian was Brack blood, he is the downth gas making of you Brack to make you be suffered - a year large from a bracked in Post, near Laur conten in Tanamain. He and his well-knowled partial owners the projectly that produce 2500 tennes of fine Marine word space content from the cort \$5,000 deeps that no on their property. The apretty would place. The large to he is a lot of making body where the wheep are more, that is defi