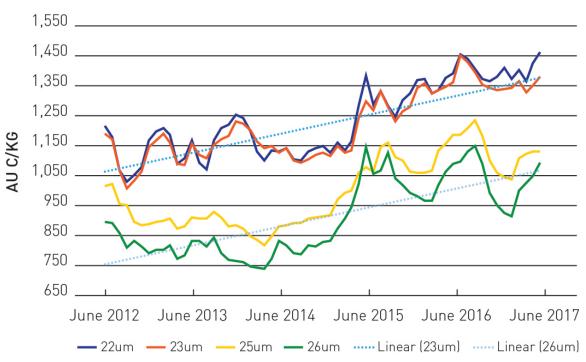

# Winning with Wool Emily King





**EVENT SUPPORTERS:** 













## Eastern Market Indicator (EMI)





## East Riverina Wool Statistical Areas (WSAs)





## Eastern Riverina Clip Profile: 2005/06 – 2016/17





## Eastern Riverina Clip Profile: 2015/16 – 2016/17





## 5 year Australian wool prices: $17 - 21 \mu m$





## 5 year Australian wool prices: 22 – 26 μm







#### **PROVENANCE**



CLOS E KRIT

Raising the Sheep

## FOURTH GENERATION FARMER

What is in Julian was Brack blood, he is the downth gas making of you Brack to make you be suffered - a year large from a bracked in Post, near Laur conten in Tanamain. He and his well-knowled partial owners the projectly that produce 2500 tennes of fine Marine word space content from the cort \$5,000 deeps that no on their property. The apretty would place. The large to he is a lot of making body where the wheep are more, that is defined to the deep the third point of the content o

Becarity the two Bilbers, along with Tamanian/Martinand Througens, have heap part of a collision of the type robot and mother wingle ringin. Tamanian would be the world "We had a cough of more idea," per plating and only an