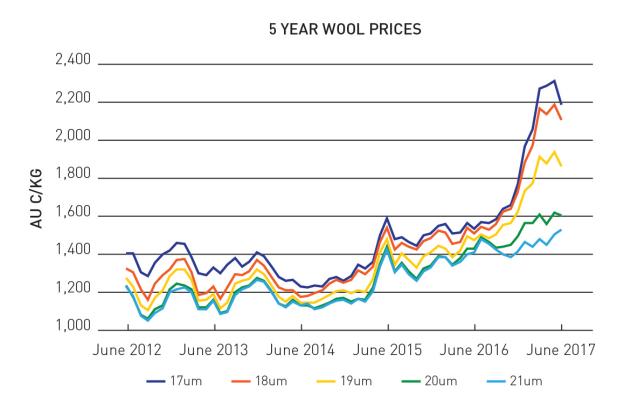

# Winning with Wool Emily King





**EVENT SUPPORTERS:** 













## Eastern Market Indicator (EMI)





## East Riverina Wool Statistical Areas (WSAs)





## Eastern Riverina Clip Profile: 2005/06 – 2016/17





## Eastern Riverina Clip Profile: 2015/16 – 2016/17





## 5 year Australian wool prices: $17 - 21 \mu m$





## 5 year Australian wool prices: 22 – 26 μm







#### **PROVENANCE**



CLOS E KRIT

Raising the Sheep

## FOURTH GENERATION FARMER

What is in Julian was Brack blood, he is the downth gas making of you Brack to make you be suffered - a year large from a bracked in Post, near Laur conten in Tanamain. He and his well-knowled partial owners the projectly that produce 2500 tennes of fine Marine word space content from the cort \$5,000 deeps that no on their property. The apretty would place. The large to he is a lot of making body where the wheep are more, that is defined to the deep the third point of the content o

Becarity the two Bilbers, along with Tamanian/Martinand Througens, have heap part of a collision of the type robot and mother wingle ringin. Tamanian would be the world "W