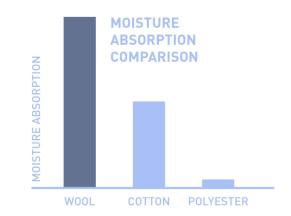

#### **Fast Fashion Facts** Water "It takes "2.700 liters of water to make just one" t-Waste shirt "...three out of four garments will end **Textiles** up in landfills or be incinerated" "An estimated 400 billion square meters of textiles Consumption are produced annually, of which Americans "buy 60 billion square twice as many meters are left on items of clothing the cutting room as they did twenty floor" years ago" www.kendrascruggs.com source: www.greenpeace.org