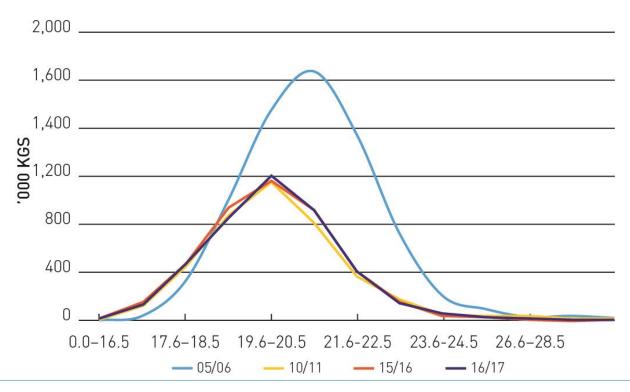

# Winning with Wool Emily King





**EVENT SUPPORTERS:** 













#### Eastern Market Indicator (EMI)

**5 YEAR EMI** 







# Esperance Region Wool Statistical Area (WSA)







## Esperance Region Clip Profile: 2005/06 – 2016/17

#### ESPERANCE REGION CLIP PROF ILE - WSA W20







## Esperance Region Clip Profile: 2016/17

2016/17 SEASON VOLUME FOR ESPERANCE REGION







#### 5 year Australian wool prices: 18 – 22 μm

**5 YEAR WOOL PRICES** 







#### **PROVENANCE**

COUNTRY ROAD

----

Raising the Sheep

#### FOURTH GENERATION FARMER

Weel in Julius von Berak blood, heis de koorde generalien deuen Berak blood, heis de koorde generalien deuen Berak von des generalieg fam de tablet. De konster Laus voorden in Tawaratie Heisen de bewell konstelle von voor de generaliege voorde von 100 benaar difficie well auswar voorde from de voor 2000 de veep deutsten on deuen prompte. Ta aproting weld plaas. The layer is in also of nature book where the sharps are mark in deutstelle voorde.

Recently the two Billers, along with Tamanian Metricon of Theyman, behan part of a