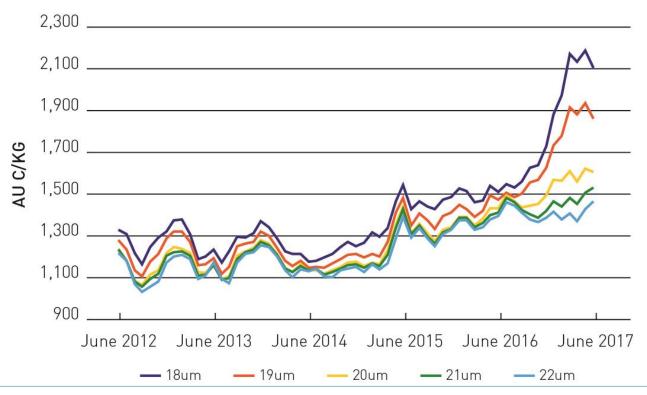

# Winning with Wool Emily King





**EVENT SUPPORTERS:** 













#### Eastern Market Indicator (EMI)

**5 YEAR EMI** 







# Esperance Region Wool Statistical Area (WSA)







## Esperance Region Clip Profile: 2005/06 – 2016/17

#### ESPERANCE REGION CLIP PROF ILE - WSA W20







## Esperance Region Clip Profile: 2016/17

2016/17 SEASON VOLUME FOR ESPERANCE REGION







#### 5 year Australian wool prices: 18 – 22 μm

**5 YEAR WOOL PRICES** 







#### **PROVENANCE**

COUNTRY ROAD

----

Raising the Sheep

#### FOURTH GENERATION FARMER

Weel in Julius von Berak blood, heis de koorde generalien deuen Berak blood, heis de koorde generalien deuen Berak von des generalieg fam de tablet. De konster Laus voorden in Tawaratie Heisen de bewell konstelle von voor de generaliege voorde von 100 benaar difficie well auswar voorde from de voor 2000 de veep deutsten on deuen prompte. Ta aproting weld plaas. The layer is in also of nature book where the sharps are mark in deutstelle voorde.

Recently the two Billers, along with Tamanian Metricon of Theyman, behan part of a confide offer the product and modern tingle origin. Tamanian word to the world: "We had a weigh of the medity to perform and our land whigh control of the state of the s