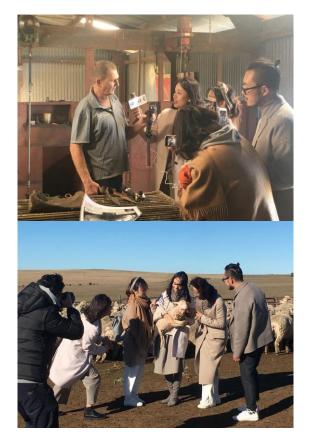

#### **PROVENANCE**

COUNTRY ROAD

----

Raising the Sheep

#### FOURTH GENERATION FARMER

Weel in Julius von Berak blood, heis de koorde generalien deuen Berak blood, heis de koorde generalien deuen Berak von des generalieg fam de tablet. De konster Laus voorden in Tawaratie Heisen de bewell konstelle von voor de generaliege voorde von 100 benaar difficie well auswar voorde from de voor 2000 de veep deutsten on deuen prompte. Ta aproting weld plaas. The layer is in also of nature book where the sharps are mark in deutstelle voorde.

Recently the two Billers, along with Tamanian Metricon of Theyman, behan part of a confide offer the product and modern tingle origin. Tamanian word to the world: "We had a weigh of the medity to perform and our land whigh control of the state of the s